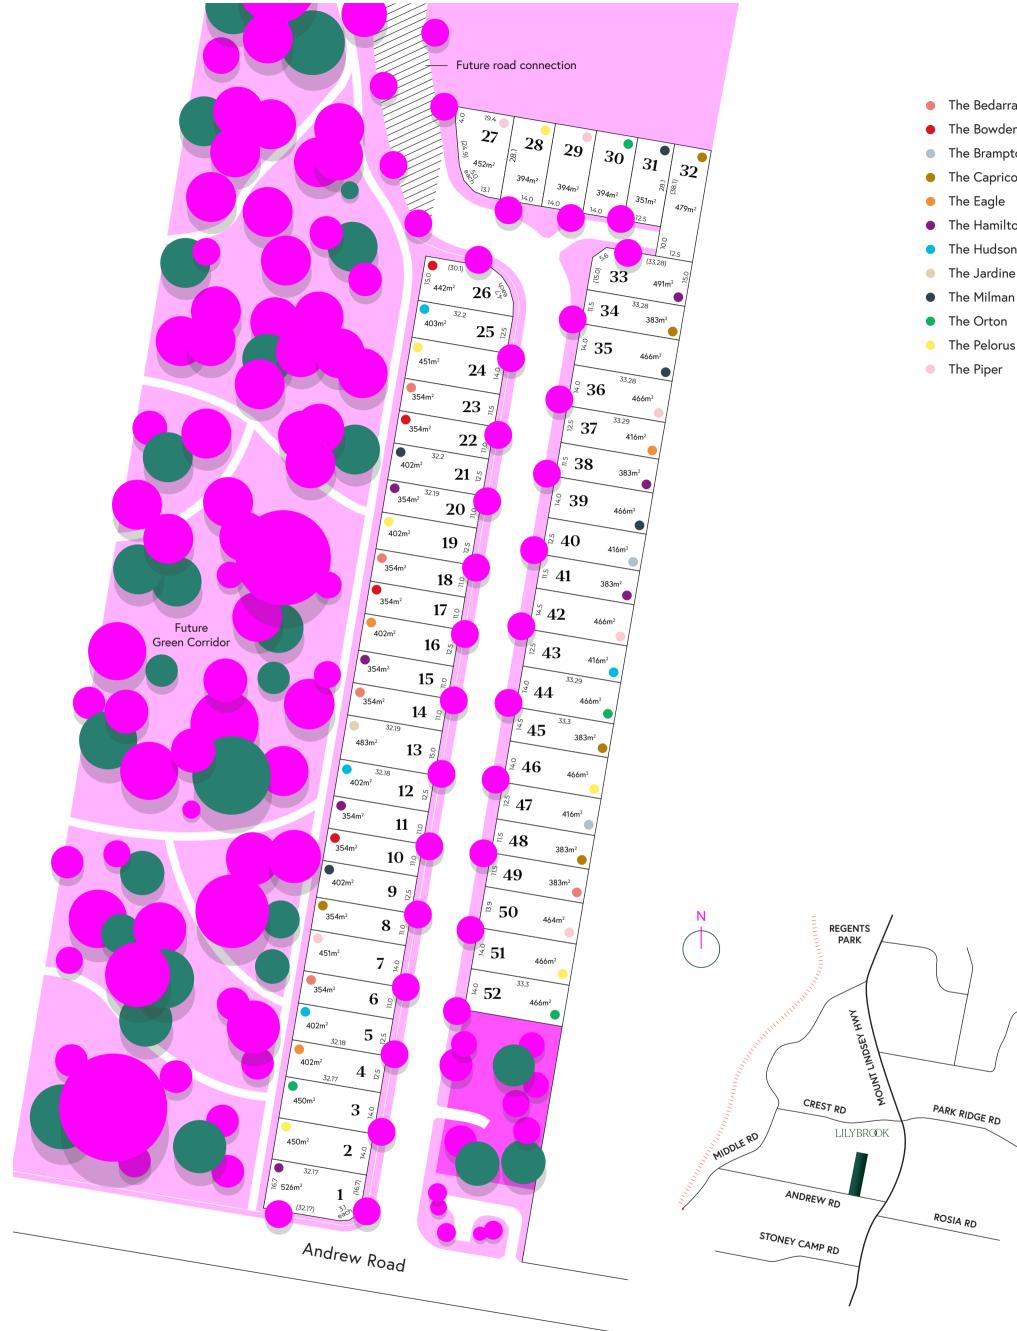

## Masterplan

07 3004 3467 sales@lilybrook.com.au lilybrook.com.au

## LILYBROOK

34-40 Andrew Rd Greenbank QLD 4124

The information contained and depicted in this Masterplan, including landscape treatments, road layouts, public utility infrastructure and Incation, is indicative only and is subject to any necessary development approvals and change without notice. In particular, the naming of places and streets within the development are subject to approval and may change. Prospective purchases should make their own inspections and enquiries and take their own professional advice to satisfy themselves as to all aspects of the proposed development before entering into a Contract for Sale. The future road connection and Green Corridor is located outside the area controlled by Partners in Property and is subject to approval and delivery by third parties unrelated to Partners in Property.